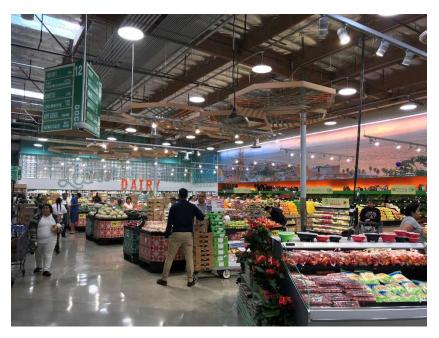

## Vallarta and ALSET LED partnership delivers big energy savings and green sustainability goals for the supermarket chain

Vallarta Supermarket after the LED installations

Summary: Vallarta Supermarkets partners with Alset LED to delivery significant energy savings and green sustainability goals while enhancing customer's shopping experience

Alset has completed installations for several stores among the 50 grocery stores. The results are already impressive. Annual KWH savings are 60% compared to their old Metal Halide system. At the same time, Alset LED Frosted Highbay Fixtures have increased the visual appeal inside the stores.