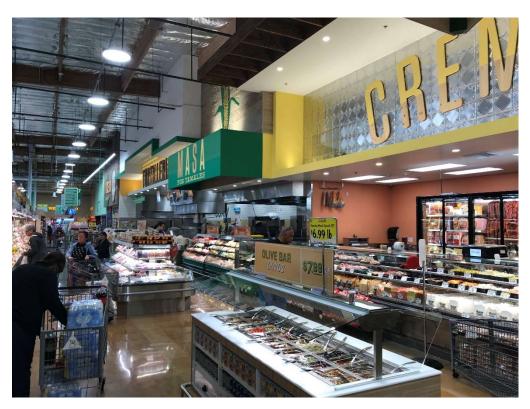

Alset has completed installations for several stores among the 50 grocery stores. The results are already impressive. Annual KWH savings are 60% compared to their old Metal Halide system. At the same time, Alset LED Frosted Highbay Fixtures have increased the visual appeal inside the stores.