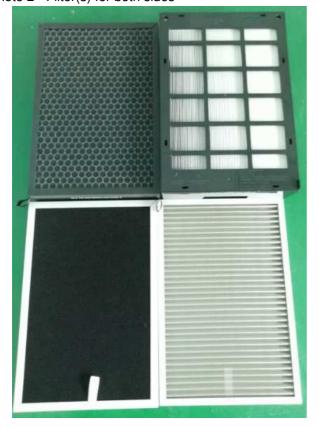

d then only in its entirety. Any use of the Intertek name or one of its marks for the sale or advertisement of the tested material, product or service must first be approved in writing by Intertek. The observations and test results in this report are relevant only to the sample tested. This report by itself does not imply that the material, product, or service is or has ever been under an Intertek certification program.

The test report only allows to be revised only within the report defined retention period unless standard or regulation was withdrawn or invalid. When determining the test result, measurement uncertainty has been considered.

© 2019 Intertek Page 1 of 4 TRF\_AP\_CADR\_V4.1



Total Quality. Assured.

### Photo(s):

Photo 1 - Overview



Photo 2 - Filter(s) for both sides







## Results of pollutant remove rate for Formaldehyde:

Test voltage: 120V/60Hz Fan speed: High speed

| 1 0 1      |                              |  |
|------------|------------------------------|--|
| Time (min) | Remove rate for Formaldehyde |  |
| 10         | 49.5%                        |  |
| 20         | 68.1%                        |  |
| 30         | 78.9%                        |  |
| 40         | 85.2%                        |  |
| 50         | 88.8%                        |  |
| 60         | 89.7%                        |  |
| 70         | 90.5%                        |  |
| 80         | 92.4%                        |  |
| 90         | 93.3%                        |  |
| 100        | 94.2%                        |  |
| 110        | 95.1%                        |  |
| 120