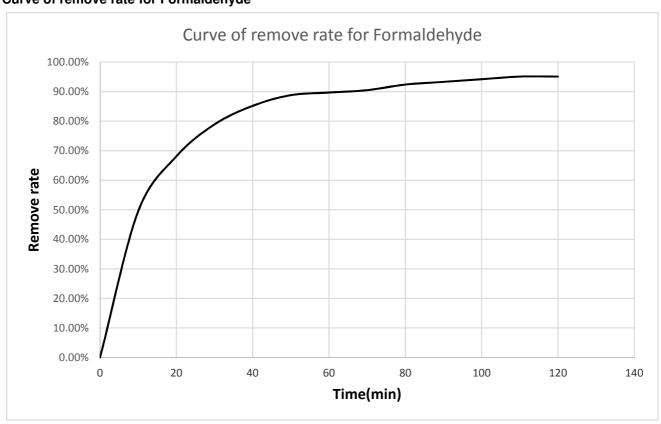

## Results of pollutant remove rate for Formaldehyde:

Test voltage: 120V/60Hz Fan speed: High speed

| 1 0 1      |                              |  |
|------------|------------------------------|--|
| Time (min) | Remove rate for Formaldehyde |  |
| 10         | 49.5%                        |  |
| 20         | 68.1%                        |  |
| 30         | 78.9%                        |  |
| 40         | 85.2%                        |  |
| 50         | 88.8%                        |  |
| 60         | 89.7%                        |  |
| 70         | 90.5%                        |  |
| 80         | 92.4%                        |  |
| 90         | 93.3%                        |  |
| 100        | 94.2%                        |  |
| 110        | 95.1%                        |  |
| 120        | 95.1%                        |  |

### Curve of remove rate for Formaldehyde