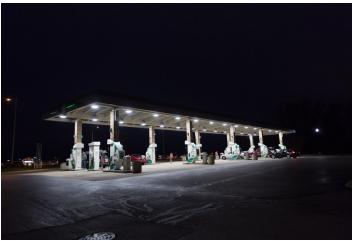

## **BP GASOLINE STATION-ALGONQUIN, IL**

ALSET® LED Lighting teamed up with the BP Gasoline Station in Algonquin, IL for this amazing, energy saving project. ALSET® LED supplied 99.5 watt LED canopy fixtures, replacing the previous 320 watt pulse-start, metal halide fixtures. These canopy fixtures are brighter and yield a 60,000 hour lifespan while only using a third of the energy. This created a safer and more inviting environment for customers. Additionally, working with Com Ed and the local Trade Ally Verde Solutions, this station was about to receive a 70% of the installed cost rebate from the local utility. With results this dramatic, before-and-after designations are not necessary!