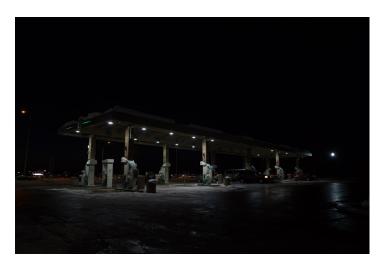

## **BP GASOLINE STATION-ALGONQUIN, IL**

ALSET® LED Lighting teamed up with the BP Gasoline Station in Algonquin, IL for this amazing, energy saving project. ALSET® LED supplied 99.5 watt LED canopy fixtures, replacing the previous 320 watt pulse-start, metal halide fixtures. These canopy fixtures are brighter and yield a 60,000 hour lifespan while only using a third of the energy. This created a safer and more inviting environment for customers. Additionally, working with Com Ed and the local Trade Ally Verde Solutions, this station was about to receive a 70% of the installed cost rebate from the local utility. With results this dramatic, before-and-after designations are not necessary!